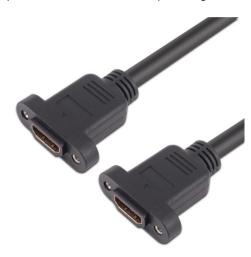

## **Specification:**

- · Connector 1: HDMI 2.1 female, gold plated
- · Connector 2: HDMI 2.1 female with screw locking, gold plated
- · Nut and Screw type: M3 nickel plated
- Hole Pitch: 29±1mm
- · Cable Conductor: Bare copper
- Wire Gauge: 28+30AWG
- · Outer Diameter: 7.3mm
- · Shielding: Aluminum foil, Braiding
- Housing: Injection molding
- · Jacket: PVC
- Support video resolutions up to 8K@60Hz, 48Gbps
- 3D video, Deep Color and x.v. Color™
- · Compliance: RoHS, REACH

FARSINCE High-Quality 8K HDMI Panel Mount Cable is the perfect solution for combining two HDMI cables to achieve connectivity through a panel. This allows the user to provide display connectivity from a source that is contained within a secure location. The cable is short and designed for minimal signal loss. It supports the video resolutions up to 8K@60Hz. High-quality materials and construction ensure a lifetime of dependable performance. Fully-shielded conductors provide complete immunity to EMI/RFI interference, and 24-K gold-plated connectors ensure superior signal transfer.