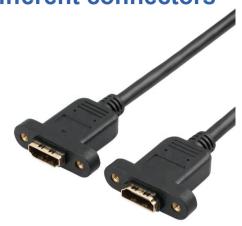

## HDMI 8K 2.1 Female to Female Panel mount cable, Three different connectors

## **Specification:**

- · Connector 1: HDMI 2.1 female, gold plated
- · Connector 2: HDMI 2.1 female with screw locking, gold plated
- · Nut and Screw type: M3 nickel plated
- Hole Pitch: 29±1mm
- · Cable Conductor: Bare copper
- Wire Gauge: 28+30AWG
- · Outer Diameter: 7.3mm
- · Shielding: Aluminum foil, Braiding
- Housing: Injection molding
- · Jacket: PVC
- Support video resolutions up to 8K@60Hz, 48Gbps
- 3D video, Deep Color and x.v. Color™
- · Compliance: RoHS, REACH